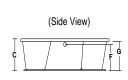

60" B Width

24" C Head Rest Height 22" Flat

47" D Back Corner to Center of Drain

8" E Edge of Tub to Center of Waste 19" F Base of Tub to Center of Overflow

20" G Bottom of Lip to Floor

28" H Left/Right Side of Tub