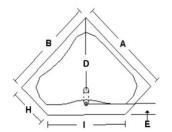

Operating Gallons - 70 gal. reg. usage 100 gal. upper body usage Upper body jets can be shut down for operation at a lower level

**Specifications** 

( Cutout is 1" LESS than outside dimensions.)

| 60" | Α | Length |
|-----|---|--------|
|-----|---|--------|

60" B Width

24" C Head Rest Height 22" Flat

47" D Back Corner to Center of Drain

8" E Edge of Tub to Center of Waste 19" F Base of Tub to Center of Overflow

20" G Bottom of Lip to Floor

28" H Left/Right Side of Tub

45" I Front of Tub

Inside Bottom Dimension 49"L x 35"W (+/- 1/2")