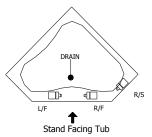

be shut down for operation at a lower level





**Specifications** 

( Cutout is 1" LESS than outside dimensions.)

| 60" | Α | Length |
|-----|---|--------|
|-----|---|--------|

60" B Width

24" C Head Rest Height 22" Flat

47" D Back Corner to Center of Drain

8" E Edge of Tub to Center of Waste 19" F Base of Tub to Center of Overflow

20" G Bottom of Lip to Floor

28" H Left/Right Side of Tub

45" I Front of Tub

Inside Bottom Dimension 49"L x 35"W (+/- 1/2")

### 60"x60"x24" Shipping weight - 200lbs

### Optional Features Available:

- \* Tri-ssage Control with "3" Distinct Flow Rates
- \* Mood or LED Light
- \* Contoured Neck Support Pillow or Neck Jet Pillow
- \* Polished Brass, Polished Chrome or Brushed Nickel Trim
- \* Whirly Triple Spinning Jets

## **Model: Pump Locations**



## THE TOTALLY INSULATED BATH...

Each Premium Bath is surrounded by high density urethane foam insulation.

## THE INSULATION EFFECTIVELY...

Retains Heat Eliminates Motor Noise Eliminates In-Line Heater Protects Plumbing & Bath Shell